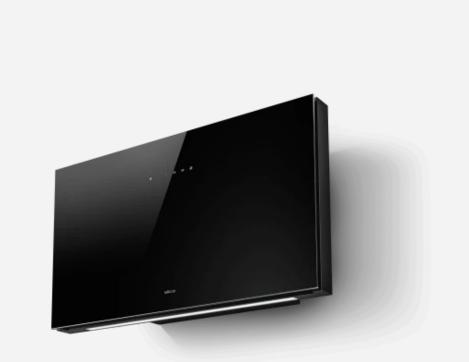

# Plat

As less design as possible to create a product that surprises. The hood becomes a kitchen décor with high performance: the innovative function Multi-d- Capture allows new perimeter aspiration, for a very efficient smoke capturing mode.

Design by Design Fabrizio Crisà

Filtering

FINISHING Black Glass

MINIMUM DISTANCE FROM WALL UNIT INDUCTION/RADIANT HOB 50cm

LIGHTING Strip Led 1x7 W - 3500 K - 365 LUX DIMENSIONS (CM) 80cm

MINIMUM DISTANCE FROM WALL UNIT GAS HOB

65cm

ABSORPTION 277W