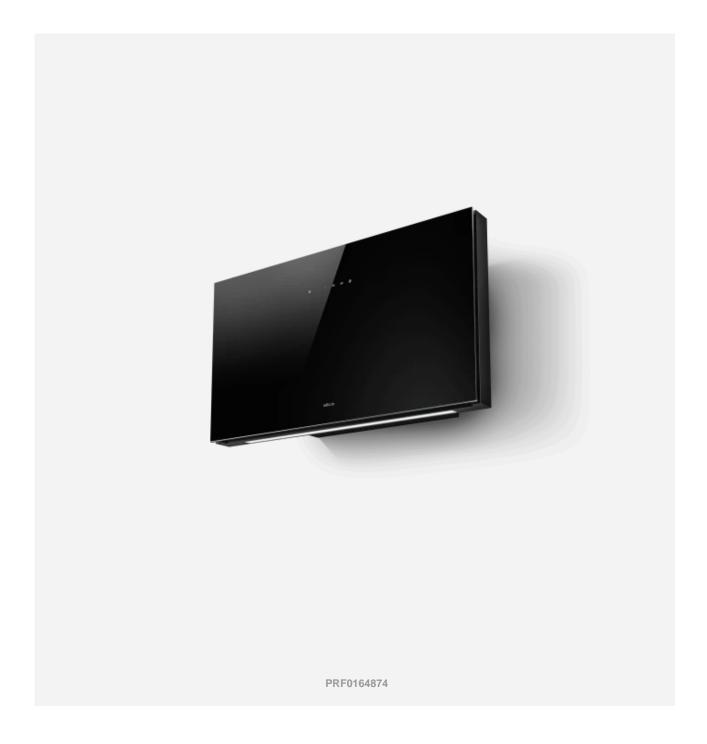

## **Plat**

As less design as possible to create a product that surprises. The hood becomes a kitchen décor with high performance: the innovative function Multi-d- Capture allows new perimeter aspiration, for a very efficient smoke capturing mode.

Design by Design Fabrizio Crisà

Filtering

FINISHING

Black Glass

MINIMUM DISTANCE FROM WALL UNIT INDUCTION/RADIANT HOB

50cm

LIGHTING

Strip Led 1x7 W - 3500 K - 365 LUX

**DIMENSIONS (CM)** 