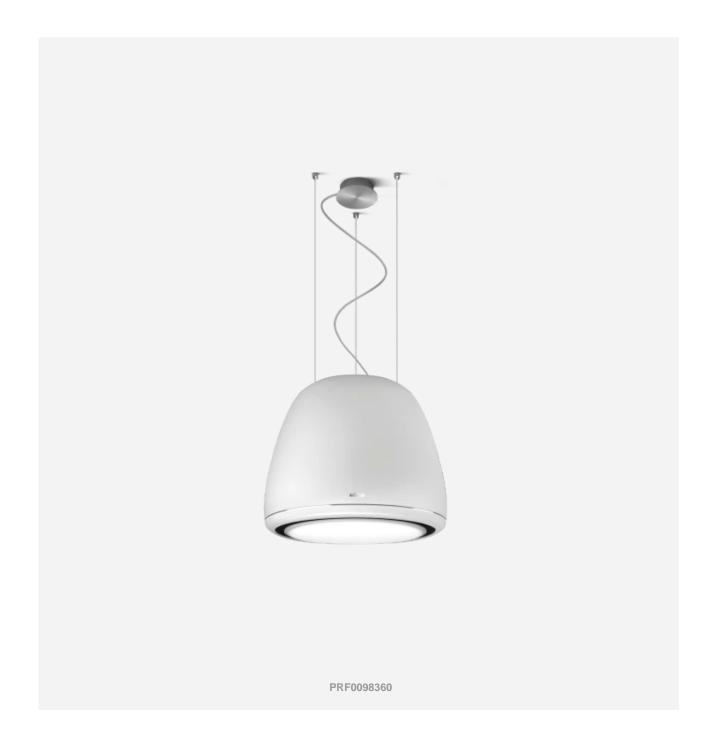

## **Edith**

Edith is a rounded chandelier-style hood; its unique design brings aesthetic value and functionality to every kitchen.

Design by Design Fabrizio Crisà