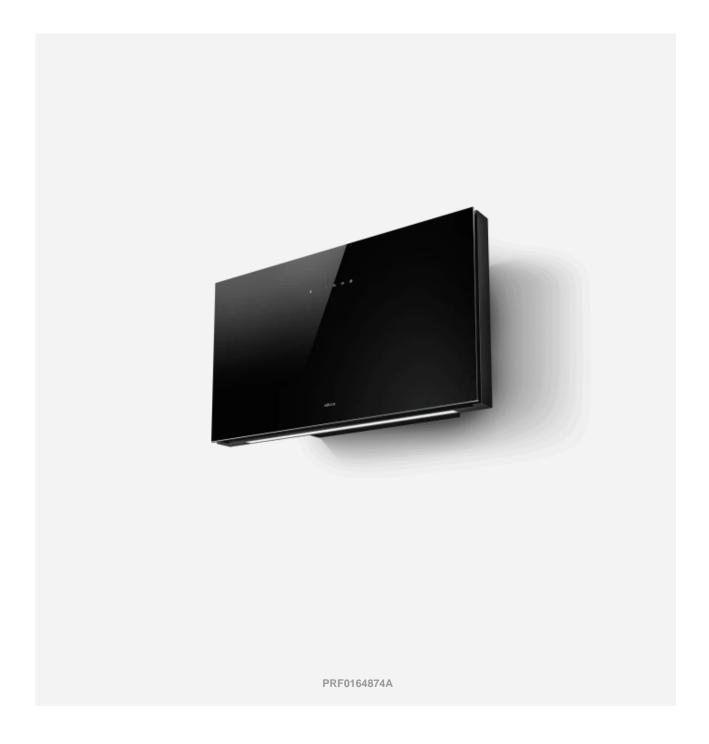

## **Plat**

As less design as possible to create a product that surprises. The hood becomes a kitchen décor with high performance: the innovative function Multi-d- Capture allows new perimeter aspiration, for a very efficient smoke capturing mode.