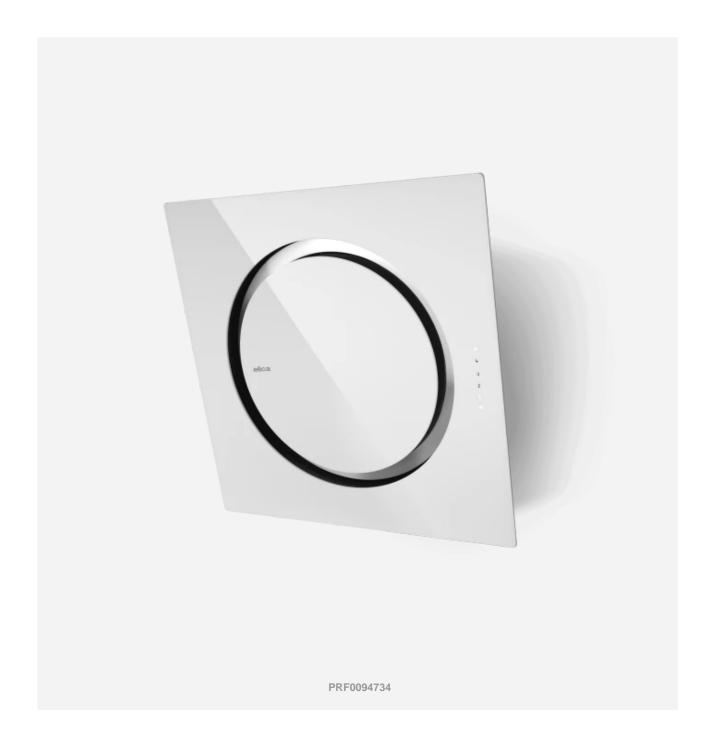

## **Om Air**

10 years after its launch, Elica revisits Om, the first vertical hood in the world that made the history of the brand, built around the elegant and basic shapes of the square and the circle. Om Air renews the unique style of an iconic item that presents itself today with an exclusive design, studied in detail and

## enriched with a cutting edge technology which increases its performance and energy efficiency.

Design by Elica Design Center