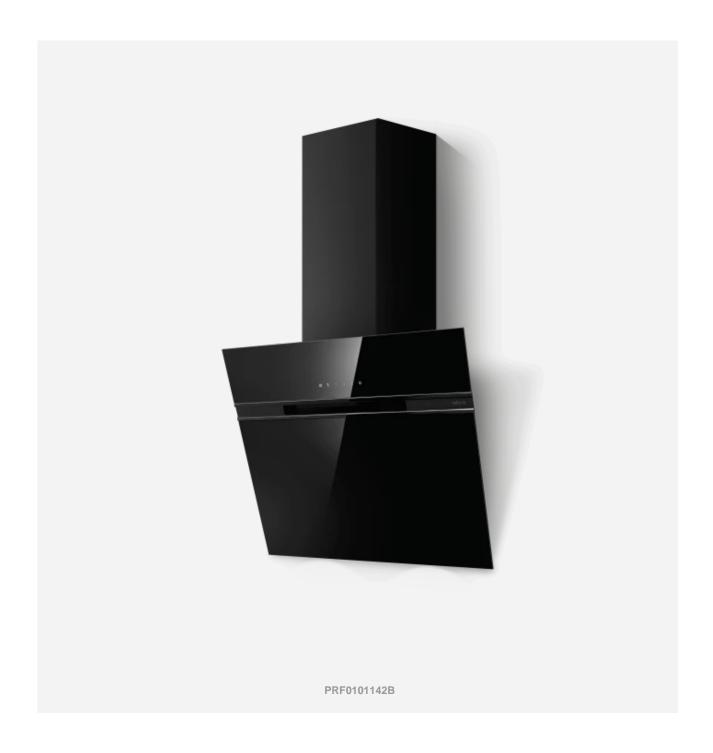

## **Ascent**

Stripe is one of the new vertical extractor hoods proposed by Elica in 2014. Like the other vertical extractor hoods, Stripe has a strong visual impact: limited lines and a simple design are what characterise the kitchen.