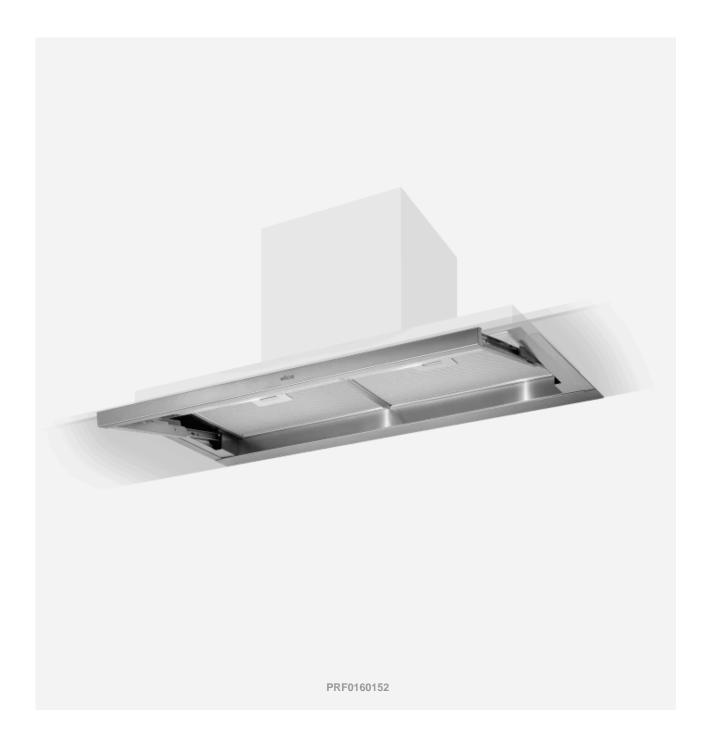

## Lever

Lever is the built in hood with a very simple and essential design that conceiled into the cabinets. It's provided with a front visor that protects the shutter of the cabinets from the cooking steam.