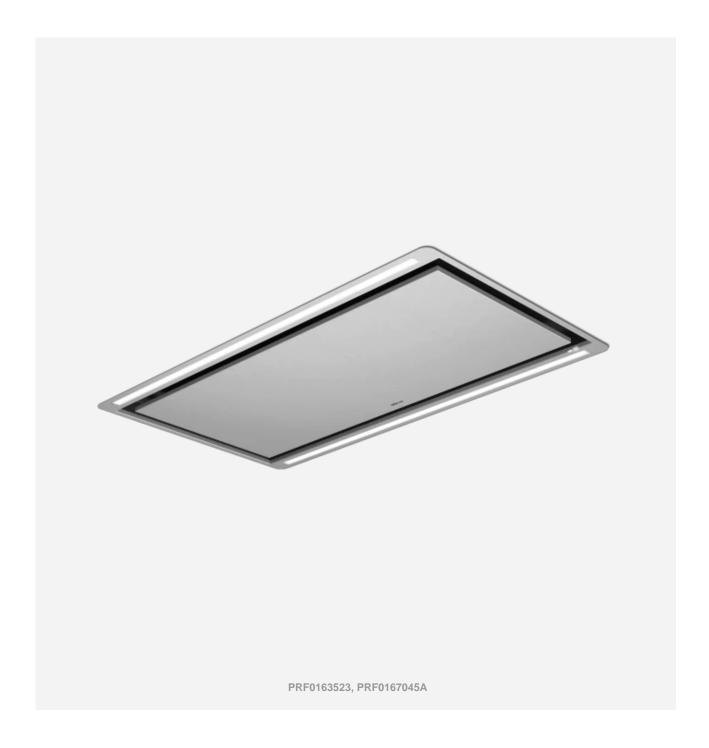

## Hilight-X

Silent and discreet, with an elegant and modern design, perfectly integrated in the kitchen architectural project.

Design by Design Fabrizio Crisà