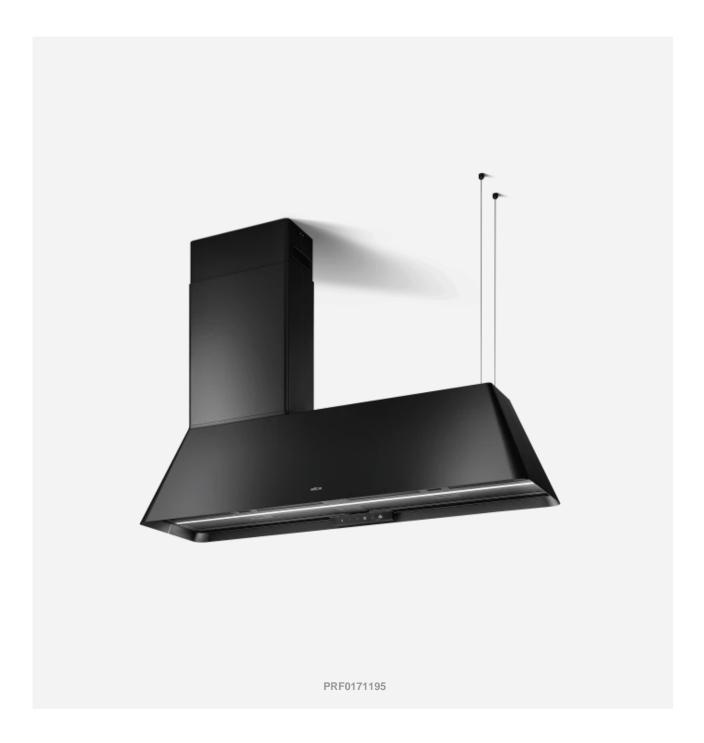

# Ikona Maxxi Pure

Hood and air purifier, finally united. This appliance treats the air in your home, all day long. It provides relief from allergy symptoms and discomfort.

Design by Design Fabrizio Crisà

#### **Generic Data**

WEIGHT (KG) 23,9kg ENERGY CLASS

А

DUCT TRANSITION

150mm

VENTING TYPE

Filtering

FINISHING Black Soft Touch Effect

MINIMUM DISTANCE FROM WALL UNIT INDUCTION/RADIANT HOB 50cm

**LIGHTING** Strip Led 1x7 W - 3500 K - 365 LUX DIMENSIONS (CM) 120x44cm

MINIMUM DISTANCE FROM WALL UNIT GAS HOB

65cm

ABSORPTION 207W