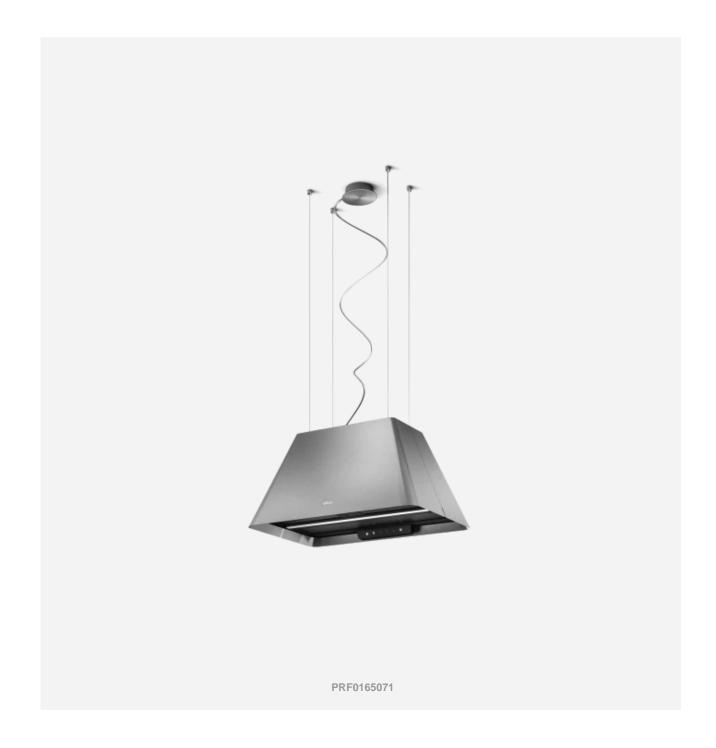

## **Ikona Light**

A traditional hood shape floating in the air with a modern lighting solution, super easy to interact with.

Design by Design Fabrizio Crisà

## **Generic Data**

WEIGHT (KG)

11kg

**ENERGY CLASS** 

Α

**DUCT TRANSITION** 

150mm

**VENTING TYPE** 

Filtering

**FINISHING** 

Stainless Steel

MINIMUM DISTANCE FROM WALL UNIT INDUCTION/RADIANT HOB

50cm

LIGHTING

Strip Led 1x7 W - 3500 K - 365 LUX

**DIMENSIONS (CM)** 

60cm

MINIMUM DISTANCE FROM WALL

**UNIT GAS HOB** 

60cm

**ABSORPTION** 

207W